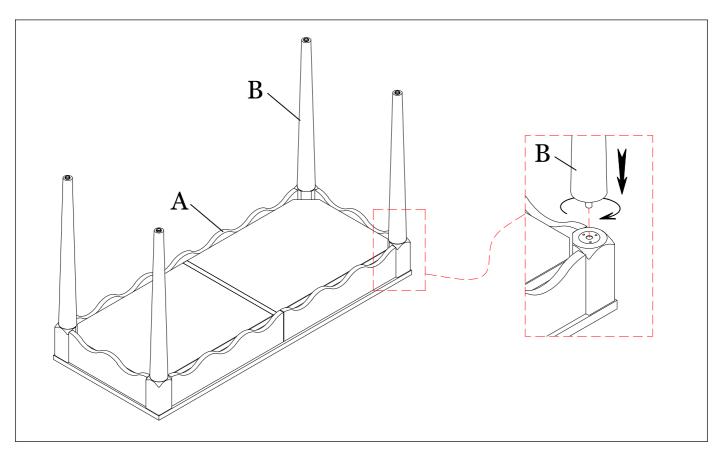

ASSEMBLY TIME: 5 minutes

| Ltr. | Qty. | Components |
|------|------|------------|
| А    | 1    |            |
| В    | 4    |            |

STEP 1: Attach Leg (B) on the top Table (A).